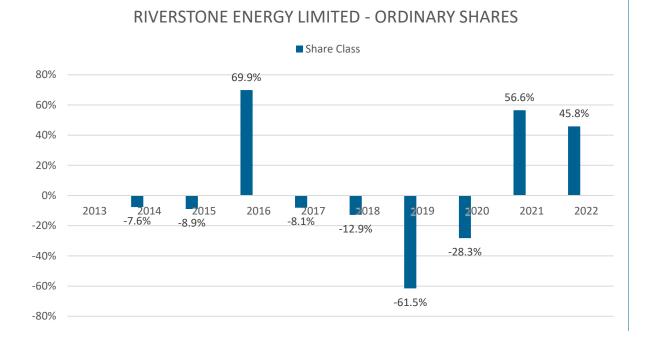

## Past Performance chart RIVERSTONE ENERGY LIMITED - ORDINARY SHARES (GG00BBHXCL35)

This document was published on 28-02-2023

Past performance is not a reliable indicator of future performance. Markets could develop very differently in the future. It can help you to assess how the fund has been managed in the past.

This chart shows the fund's performance as the percentage loss or gain per years over the last 9 years.

## Performance is shown after deduction of ongoing charges. Any entry or exit charges are excluded from the calculation.

Past performance has been calculated in GBP.

The calculation of past performance takes into account all charges and fees, except for taxes and entry and exit charges which cannot be attributed to the fund.