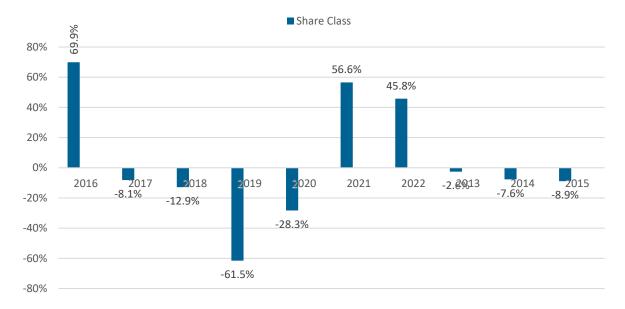

### **Past Performance chart**

### **RIVERSTONE ENERGY LIMITED - ORDINARY SHARES (GG00BBHXCL35)**

This document was published on 31-08-2023

Past performance is not a reliable indicator of future performance. Markets could develop very differently in the future. It can help you to assess how the fund has been managed in the past.

This chart shows the fund's performance as the percentage loss or gain per years over the last 10 years.

Performance is shown after deduction of ongoing charges. Any entry or exit charges are excluded from the calculation.

Past performance has been calculated in GBP.

The calculation of past performance takes into account all charges and fees, except for taxes and entry and exit charges which cannot be attributed to the fund.