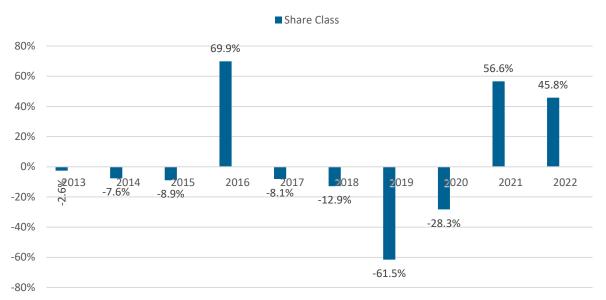

## **Past Performance chart**

## **RIVERSTONE ENERGY LIMITED - ORDINARY SHARES (GG00BBHXCL35)**

This document was published on 31-10-2023

Past performance is not a reliable indicator of future performance. Markets could develop very differently in the future. It can help you to assess how the fund has been managed in the past.

This chart shows the fund's performance as the percentage loss or gain per years over the last 10 years.

Performance is shown after deduction of ongoing charges. Any entry or exit charges are excluded from the calculation. Past performance has been calculated in GBP.

The calculation of past performance takes into account all charges and fees, except for taxes and entry and exit charges which cannot be attributed to the fund.