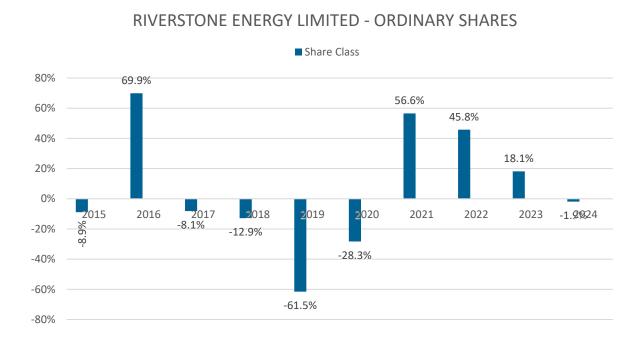

## **Past Performance chart**

## **RIVERSTONE ENERGY LIMITED - ORDINARY SHARES (GG00BBHXCL35)**

This document was published on 31-12-2024

Past performance is not a reliable indicator of future performance. Markets could develop very differently in the future. It can help you to assess how the fund has been managed in the past.

This chart shows the fund's performance as the percentage loss or gain per years over the last 10 years.

**Performance is shown after deduction of ongoing charges.** Any entry or exit charges are excluded from the calculation. Past performance has been calculated in GBP.