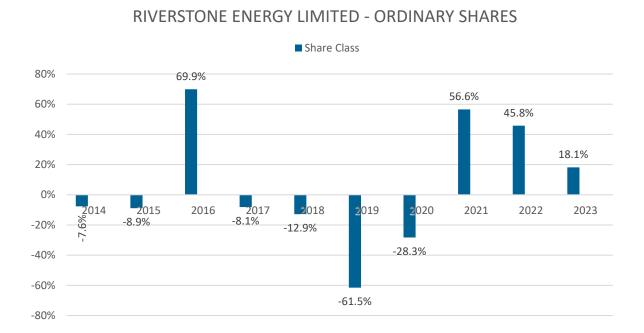

## **Past Performance chart**

## **RIVERSTONE ENERGY LIMITED - ORDINARY SHARES (GG00BBHXCL35)**

This document was published on 29-11-2024

Past performance is not a reliable indicator of future performance. Markets could develop very differently in the future. It can help you to assess how the fund has been managed in the past. This chart shows the fund's performance as the percentage loss or gain per years over the last 10 years.

Performance is shown after deduction of ongoing charges. Any entry or exit charges are excluded from the calculation. Past performance has been calculated in GBP.

The calculation of past performance takes into account all charges and fees, except for taxes and entry and exit charges which cannot be attributed to the fund.